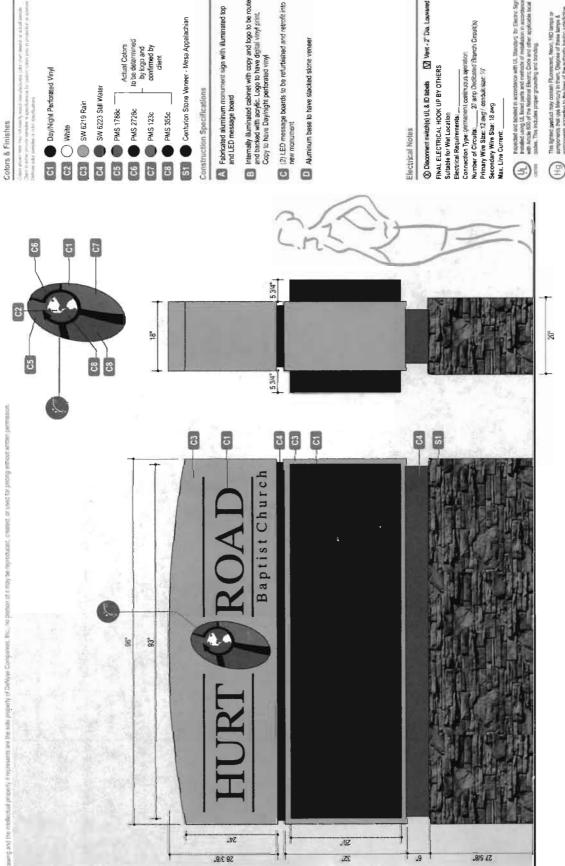

### **Application for Variance** Cobb County (type or print clearly) Application No. V·12

|                                                                                                                                                                                                                                                                                 | (type of pink eleany)                         |                                                                    | Hearing                                                                     | Date: _ 11-15-17                                                                       |
|---------------------------------------------------------------------------------------------------------------------------------------------------------------------------------------------------------------------------------------------------------------------------------|-----------------------------------------------|--------------------------------------------------------------------|-----------------------------------------------------------------------------|----------------------------------------------------------------------------------------|
| Applicant Hurt Road Baptist Church                                                                                                                                                                                                                                              | Phone #                                       | 770-435-816                                                        | 4E-mail                                                                     | pastormikeparker@gmail.com                                                             |
| Mark Denyse - Denyse Companies, Inc.                                                                                                                                                                                                                                            |                                               | 4521 Industri                                                      | al Access Rd, Do                                                            | ouglasville, GAYOUS                                                                    |
| (representative's name, printed)                                                                                                                                                                                                                                                |                                               |                                                                    | (street, city, state and                                                    | d zip code)                                                                            |
| Mack Delipe                                                                                                                                                                                                                                                                     | Phone #                                       |                                                                    |                                                                             | mdeny@@denysotorpris                                                                   |
| (representative's signature)  My commission expires:                                                                                                                                                                                                                            |                                               |                                                                    |                                                                             | Neuth Andrew                                                                           |
| Titleholder Hurt Road Baptist Church, Inc.                                                                                                                                                                                                                                      |                                               |                                                                    |                                                                             | pastormikeparker@gmail com                                                             |
| Signature(attach additional signatures, if needs                                                                                                                                                                                                                                |                                               | Address: 17 H                                                      | lurt Road, Smyrn                                                            | a GA 30082                                                                             |
| (attach additional signatures, if need                                                                                                                                                                                                                                          | ed)                                           |                                                                    | (street, city, state and                                                    | d zip code)                                                                            |
|                                                                                                                                                                                                                                                                                 |                                               |                                                                    | Signed, sealed and d                                                        | lelivered in presence of                                                               |
| My commission expires:                                                                                                                                                                                                                                                          |                                               |                                                                    |                                                                             | Notary Public                                                                          |
| Present Zoning of Property R-20                                                                                                                                                                                                                                                 |                                               |                                                                    |                                                                             |                                                                                        |
| Location 17 Hurt Road                                                                                                                                                                                                                                                           |                                               |                                                                    |                                                                             |                                                                                        |
| Location (street                                                                                                                                                                                                                                                                | address, if app                               | licable, nearest int                                               | ersection, etc.)                                                            |                                                                                        |
| Land Lot(s)195, 238                                                                                                                                                                                                                                                             | District_                                     | 17                                                                 | Size of                                                                     | Tract Acre(s)                                                                          |
| Please select the extraordinary and exc<br>condition(s) must be peculiar to the piece of                                                                                                                                                                                        | •                                             |                                                                    | the piece of                                                                | property in question. The                                                              |
| Size of Property Shape of Pr                                                                                                                                                                                                                                                    | operty                                        | Topogr                                                             | aphy of Propert                                                             | yOtherX                                                                                |
| Does the property or this request need a se                                                                                                                                                                                                                                     | cond electr                                   | ical meter? Y                                                      | ES NO                                                                       | OX                                                                                     |
| The Cobb County Zoning Ordinance Section determine that applying the terms of the 2 hardship. Please state what hardship would in order to beautify the front of our property are an electronic message board. This would allow social and charitable events taking place, in a | Zoning Ord  be created  the comm  w us to get | linance witho<br>by following<br>unity, we would<br>multiple messa | ut the variance<br>the normal term<br>d like to update o<br>ges to the comm | would create an unnecessary<br>ns of the ordinance:<br>ur freestanding sign to include |
| List type of variance requested: Allow elect<br>Allow 35 Sanare for<br>OF Sign avea.  Revised: 03-23-2016                                                                                                                                                                       | ronic sign at                                 | 4                                                                  |                                                                             | ated on major collector Cubile 32 Square feet                                          |
| NEVISEU. U3-23-2010                                                                                                                                                                                                                                                             |                                               |                                                                    |                                                                             |                                                                                        |

DENYSE

S.Ch.A.G.E.A.A.C.L.O.A.L. BLEMENTS 1.800.941.7446 dehysoco.com

Copyright 2017 A

# Day/Night Perforated Viny

PMS 355c

to be determined

- by logo and
confirmed by

Actual Colors

Centurion Stone Veneer - Mesa Appalachian

A Fabricated aluminum monument sign with illuminated top

Property Name & Address

Hurt Road Baptist

City, State ZIP

Management Company

Internally illuminated cabinet with copy and logo to be routed and backed with acrylic. Logo to have digital winyl print.

(2) LED message boards to be refurbished and retrofit into new monument Copy to have Day/night perforated vinyl

D Auminum base to have stacked stone veneer

V-121

(2017) Exhibit

Revision Date

Darte 08.30.2017

2

Design Time

hisolodiod and lisoland in accordance with U.S. Standard, Etr. Electric Signa Marked using U.S. Italia point and controls of missiliation in accordance with Active (SC) of the National Electric Cocks and other applicable local codes. This includes proper grounding and bonding.

V:US Graphics/Drawings and Photos/Murl Rd Baptist Church - Smyma, GA/Preliminaryt Maln ID 1v1

This lighted pyelood may contain Placescent, Neon, HID lamps or components that use Mercury in them. Dispose of these lamps 4 components according to the laws of the euthority harding landschow.

This sign is abhroated using UL approved LORD\* 406/18 Aprylic Achiesins LORD

Concept
Prefirmingry
Preduction

Scale 3/4" = 1'-0"