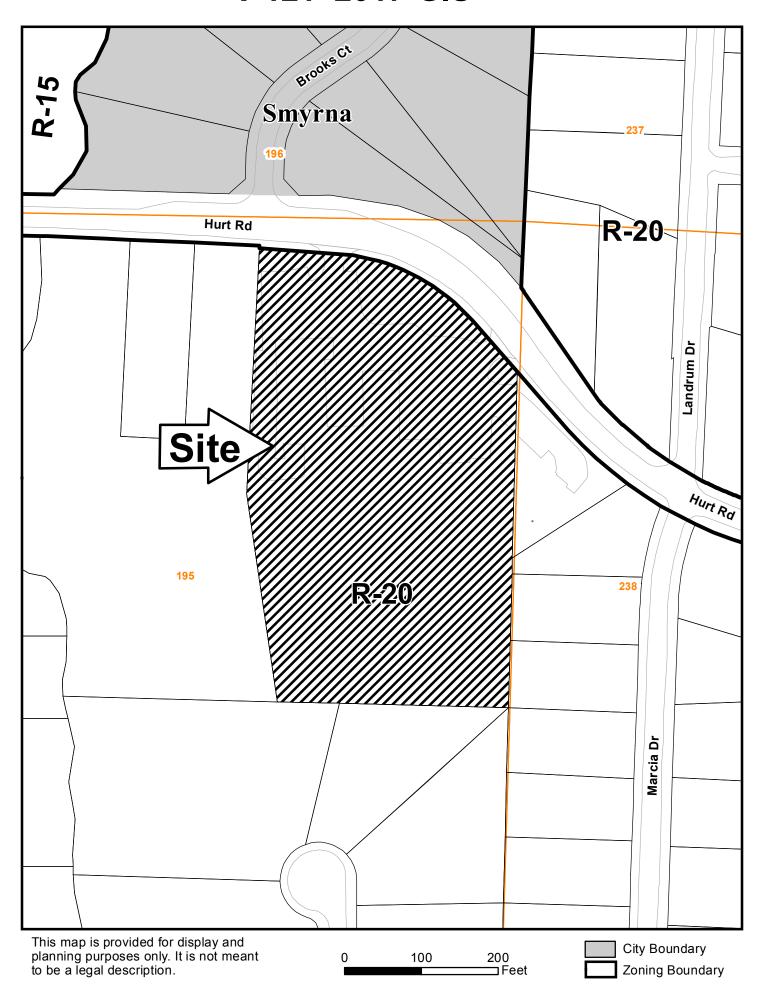

#### <u>ATTACHMENTS</u>

Variance analysis.

| APPLICANT: Hu                                 | rt Road Baptist Church                      | PETITION No.: V-1            | 121                                                                                                                                                                                                                                                                                                                                                                                                                                                                                                                                                                                                                                                                                                                                                                                                                                                                                                                                                                                                                                                                                                                                                                                                                                                                                                                                                                                                                                                                                                                                                                                                                                                                                                                                                                                                                                                                                                                                                                                                                                                                                                                            |  |  |  |  |
|-----------------------------------------------|---------------------------------------------|------------------------------|--------------------------------------------------------------------------------------------------------------------------------------------------------------------------------------------------------------------------------------------------------------------------------------------------------------------------------------------------------------------------------------------------------------------------------------------------------------------------------------------------------------------------------------------------------------------------------------------------------------------------------------------------------------------------------------------------------------------------------------------------------------------------------------------------------------------------------------------------------------------------------------------------------------------------------------------------------------------------------------------------------------------------------------------------------------------------------------------------------------------------------------------------------------------------------------------------------------------------------------------------------------------------------------------------------------------------------------------------------------------------------------------------------------------------------------------------------------------------------------------------------------------------------------------------------------------------------------------------------------------------------------------------------------------------------------------------------------------------------------------------------------------------------------------------------------------------------------------------------------------------------------------------------------------------------------------------------------------------------------------------------------------------------------------------------------------------------------------------------------------------------|--|--|--|--|
| <b>PHONE:</b> 770                             | 0-435-8164                                  | DATE OF HEARING:             | 11-15-2017                                                                                                                                                                                                                                                                                                                                                                                                                                                                                                                                                                                                                                                                                                                                                                                                                                                                                                                                                                                                                                                                                                                                                                                                                                                                                                                                                                                                                                                                                                                                                                                                                                                                                                                                                                                                                                                                                                                                                                                                                                                                                                                     |  |  |  |  |
| REPRESENTATIV                                 | Mark Denyse, Denyse Companies, Inc.         | PRESENT ZONING:              | R-20                                                                                                                                                                                                                                                                                                                                                                                                                                                                                                                                                                                                                                                                                                                                                                                                                                                                                                                                                                                                                                                                                                                                                                                                                                                                                                                                                                                                                                                                                                                                                                                                                                                                                                                                                                                                                                                                                                                                                                                                                                                                                                                           |  |  |  |  |
| PHONE:                                        | 770-942-0688                                | LAND LOT(S):                 | 195                                                                                                                                                                                                                                                                                                                                                                                                                                                                                                                                                                                                                                                                                                                                                                                                                                                                                                                                                                                                                                                                                                                                                                                                                                                                                                                                                                                                                                                                                                                                                                                                                                                                                                                                                                                                                                                                                                                                                                                                                                                                                                                            |  |  |  |  |
| TITLEHOLDER:                                  | Hurt Road Baptist Church, Inc.              | DISTRICT:                    | 17                                                                                                                                                                                                                                                                                                                                                                                                                                                                                                                                                                                                                                                                                                                                                                                                                                                                                                                                                                                                                                                                                                                                                                                                                                                                                                                                                                                                                                                                                                                                                                                                                                                                                                                                                                                                                                                                                                                                                                                                                                                                                                                             |  |  |  |  |
| PROPERTY LOCA                                 | TION: On the south side of Hurt             | SIZE OF TRACT:               | 4.64 acres                                                                                                                                                                                                                                                                                                                                                                                                                                                                                                                                                                                                                                                                                                                                                                                                                                                                                                                                                                                                                                                                                                                                                                                                                                                                                                                                                                                                                                                                                                                                                                                                                                                                                                                                                                                                                                                                                                                                                                                                                                                                                                                     |  |  |  |  |
| Road, across from Brooks Court                |                                             | COMMISSION DISTR             | RICT: 4                                                                                                                                                                                                                                                                                                                                                                                                                                                                                                                                                                                                                                                                                                                                                                                                                                                                                                                                                                                                                                                                                                                                                                                                                                                                                                                                                                                                                                                                                                                                                                                                                                                                                                                                                                                                                                                                                                                                                                                                                                                                                                                        |  |  |  |  |
| (17 Hurt Road).                               |                                             |                              |                                                                                                                                                                                                                                                                                                                                                                                                                                                                                                                                                                                                                                                                                                                                                                                                                                                                                                                                                                                                                                                                                                                                                                                                                                                                                                                                                                                                                                                                                                                                                                                                                                                                                                                                                                                                                                                                                                                                                                                                                                                                                                                                |  |  |  |  |
| TYPE OF VARIAN                                | <b>CE:</b> 1) Allow an illuminated electron | onic sign for a church on a  | major collector roadway; 2)                                                                                                                                                                                                                                                                                                                                                                                                                                                                                                                                                                                                                                                                                                                                                                                                                                                                                                                                                                                                                                                                                                                                                                                                                                                                                                                                                                                                                                                                                                                                                                                                                                                                                                                                                                                                                                                                                                                                                                                                                                                                                                    |  |  |  |  |
| waive the maximum a                           | allowable sign area from 32 square fee      | et to 35; and 3) waive the r | minimum lot size for a church                                                                                                                                                                                                                                                                                                                                                                                                                                                                                                                                                                                                                                                                                                                                                                                                                                                                                                                                                                                                                                                                                                                                                                                                                                                                                                                                                                                                                                                                                                                                                                                                                                                                                                                                                                                                                                                                                                                                                                                                                                                                                                  |  |  |  |  |
| from the required 5 ac                        | cres to 4.639 acres.                        |                              |                                                                                                                                                                                                                                                                                                                                                                                                                                                                                                                                                                                                                                                                                                                                                                                                                                                                                                                                                                                                                                                                                                                                                                                                                                                                                                                                                                                                                                                                                                                                                                                                                                                                                                                                                                                                                                                                                                                                                                                                                                                                                                                                |  |  |  |  |
| OPPOSITION: No. OPPOSED PETITION No SPOKESMAN |                                             |                              |                                                                                                                                                                                                                                                                                                                                                                                                                                                                                                                                                                                                                                                                                                                                                                                                                                                                                                                                                                                                                                                                                                                                                                                                                                                                                                                                                                                                                                                                                                                                                                                                                                                                                                                                                                                                                                                                                                                                                                                                                                                                                                                                |  |  |  |  |
| <b>BOARD OF APPEA</b>                         | ALS DECISION                                | R-15 c                       | vrna                                                                                                                                                                                                                                                                                                                                                                                                                                                                                                                                                                                                                                                                                                                                                                                                                                                                                                                                                                                                                                                                                                                                                                                                                                                                                                                                                                                                                                                                                                                                                                                                                                                                                                                                                                                                                                                                                                                                                                                                                                                                                                                           |  |  |  |  |
| APPROVED MOTION BY                            |                                             |                              |                                                                                                                                                                                                                                                                                                                                                                                                                                                                                                                                                                                                                                                                                                                                                                                                                                                                                                                                                                                                                                                                                                                                                                                                                                                                                                                                                                                                                                                                                                                                                                                                                                                                                                                                                                                                                                                                                                                                                                                                                                                                                                                                |  |  |  |  |
| REJECTEDS                                     | SECONDED                                    |                              | The second secon |  |  |  |  |
| HELD CARR                                     | AIED                                        | SITE                         | Hurt Rd.                                                                                                                                                                                                                                                                                                                                                                                                                                                                                                                                                                                                                                                                                                                                                                                                                                                                                                                                                                                                                                                                                                                                                                                                                                                                                                                                                                                                                                                                                                                                                                                                                                                                                                                                                                                                                                                                                                                                                                                                                                                                                                                       |  |  |  |  |
| STIPULATIONS: _                               | 166                                         | R-20                         | Lucia Dr                                                                                                                                                                                                                                                                                                                                                                                                                                                                                                                                                                                                                                                                                                                                                                                                                                                                                                                                                                                                                                                                                                                                                                                                                                                                                                                                                                                                                                                                                                                                                                                                                                                                                                                                                                                                                                                                                                                                                                                                                                                                                                                       |  |  |  |  |